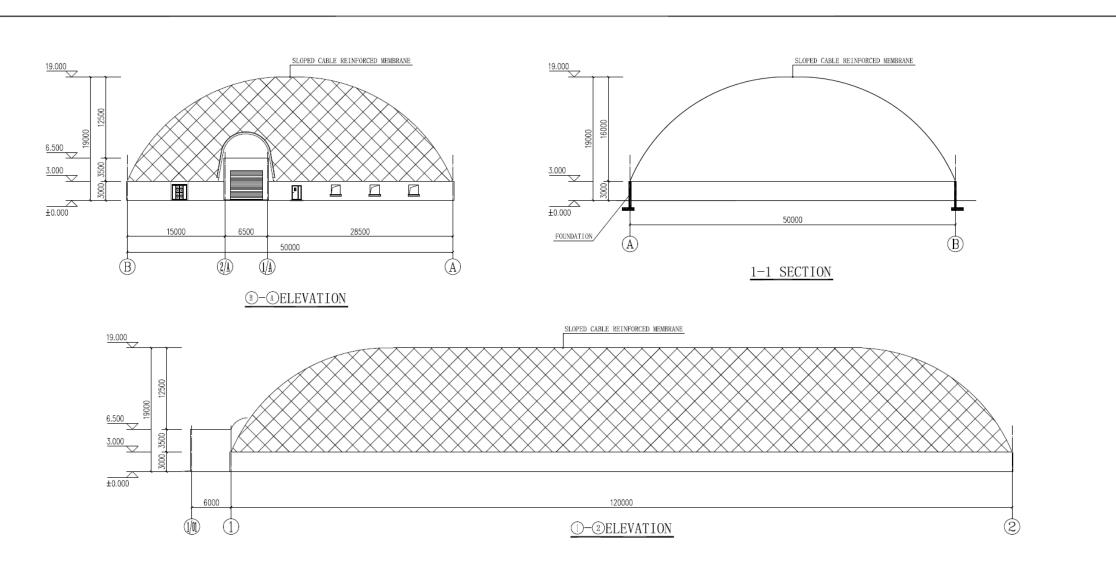

#### Layout Plan Drawing (Sample)

#### > Air Distribution

Air dome storage facility adopts the mechanical air supply and overpressure to exhaust air. Some explosion-proof centrifugal blowers are set, 2 of which are operated with frequency conversion. The normal production guarantees  $0.25 \sim 0.5$  times/h ventilation rate; non-production condition, ensure gas concentration under 0.5%. In accident, all fans will turn on to ensure  $0.5 \sim 1$  times/h ventilation rate. Outside exhaust valve, anti-dust bag, dust removal plate filter and water bath dust removal measure, can effectively remove dust and prevent secondary pollution.

BROADWELL

Gas control: air outlets are set at the top, and the accumulated gas will be discharged to outside by the indoor positive pressure.

Dust control: Sprinkling dust system and coal dust sensor are set. When detect excessive coal dust, turn on sprinkling dust system, also exhaust blower and exhaust valve will automatically open.