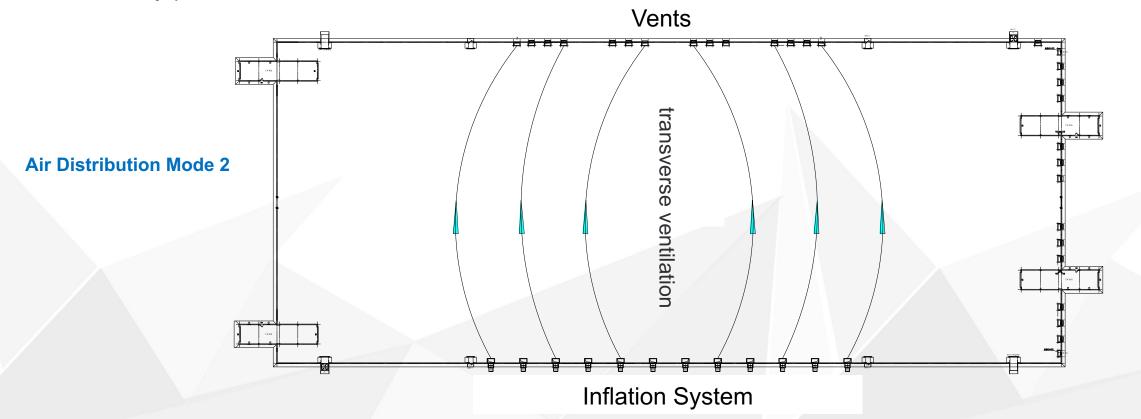

#### > Air Distribution System

#### > Air Distribution

Air dome storage facility adopts the mechanical air supply and overpressure to exhaust air. Some explosion-proof centrifugal blowers are set, 2 of which are operated with frequency conversion. The normal production guarantees  $0.25 \sim 0.5$  times/h ventilation rate; non-production condition, ensure gas concentration under 0.5%. In accident, all fans will turn on to ensure  $0.5 \sim 1$  times/h ventilation rate. Outside exhaust valve, anti-dust bag, dust removal plate filter and water bath dust removal measure, can effectively remove dust and prevent secondary pollution.