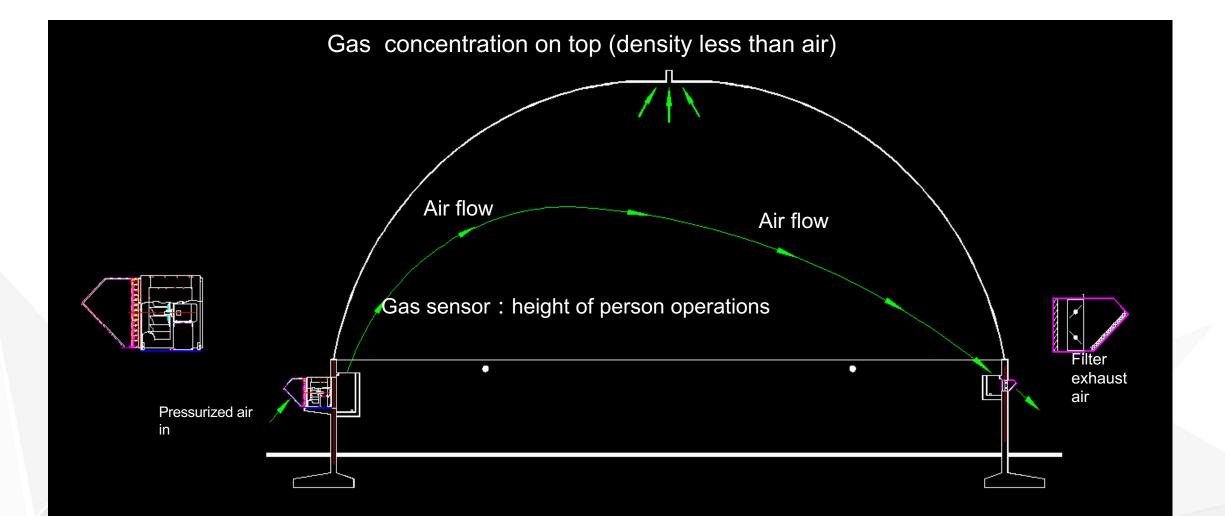

BROADWELL

Gas control: air outlets are set at the top, and the accumulated gas will be discharged to outside by the indoor positive pressure.

Dust control: Sprinkling dust system and coal dust sensor are set. When detect excessive coal dust, turn on sprinkling dust system, also exhaust blower and exhaust valve will automatically open.

#### > Air Distribution

BROADWELL®

Gas control: air outlets are set at the top, and the accumulated gas will be discharged to outside by the indoor positive pressure.

Dust control: Sprinkling dust system and coal dust sensor are set. When detect excessive coal dust, turn on sprinkling dust system, also exhaust blower and exhaust valve will automatically open.