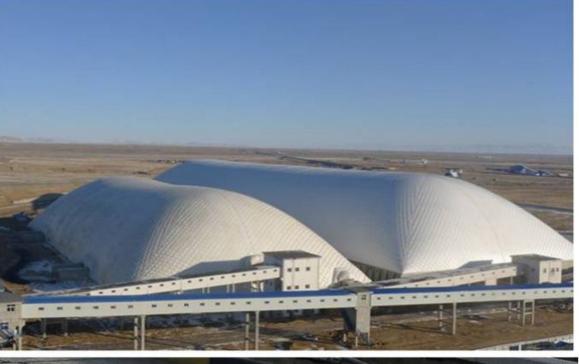

ive pressure.

Dust control: Sprinkling dust system and coal dust sensor are set. When detect excessive coal dust, turn on sprinkling dust system, also exhaust blower and exhaust valve will automatically open.



> Air Distribution



#### > Air Distribution



BROADWELL®

Gas control: air outlets are set at the top, and the accumulated gas will be discharged to outside by the indoor positive pressure.

Dust control: Sprinkling dust system and coal dust sensor are set. When detect excessive coal dust, turn on sprinkling dust system, also exhaust blower and exhaust valve will automatically open.



> Air Distribution



#### Unique Belt Trestle Sealing Technology

Unique air dome trestle patented technolofy Sealing device of belt conveyor in trestle corridor for air supported building







🔁 BROADWELL



Lighting System Design

# Use Natural Light during Daytime



#### > Door System

With vehicle door, trucks can go in and out easily.





#### > Applications



Application scope of air dome structure

#### Temporary shelter

Air dome structure storage facility

Totally enclosed treatment center

... ...



 Multi-layer filtering system makes the workshop with high cleanliness

- Short construction period, easy to move
- Erection in all kinds of environment, ensuring safety and stability of structures

#### > Applications



- As storage for coal and chemical hazardous goods, air structure can effectively seal assorted contamination inside structure, reduce pollution of harmful substance and dust, well protect the environment.
- As barn or logistics warehouse, air structu