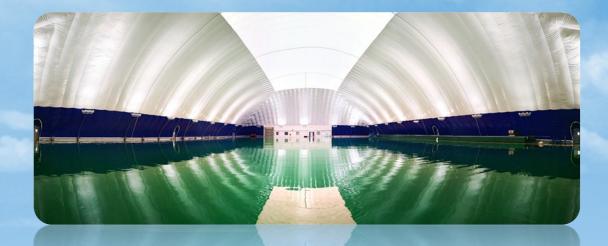

#### Yancheng City Sewage Treatment Plant, 2015

#### ≻ 5900 m<sup>2</sup>

The sewage treatment air dome pool has superior sealing performance and can easily form a closed working space. It is a very good ring-closed structure.

Coverage can achieve excellent results in avoiding secondary pollution when It is used for sewage pools, sewage floors and landfills.

The sewage treatment air dome pool can be quick installation, relocate and reuse.

PVC membrane has excellent airtightness, can effectively block toxic and harmful gases, and has good corrosion resistance & UV resistance.