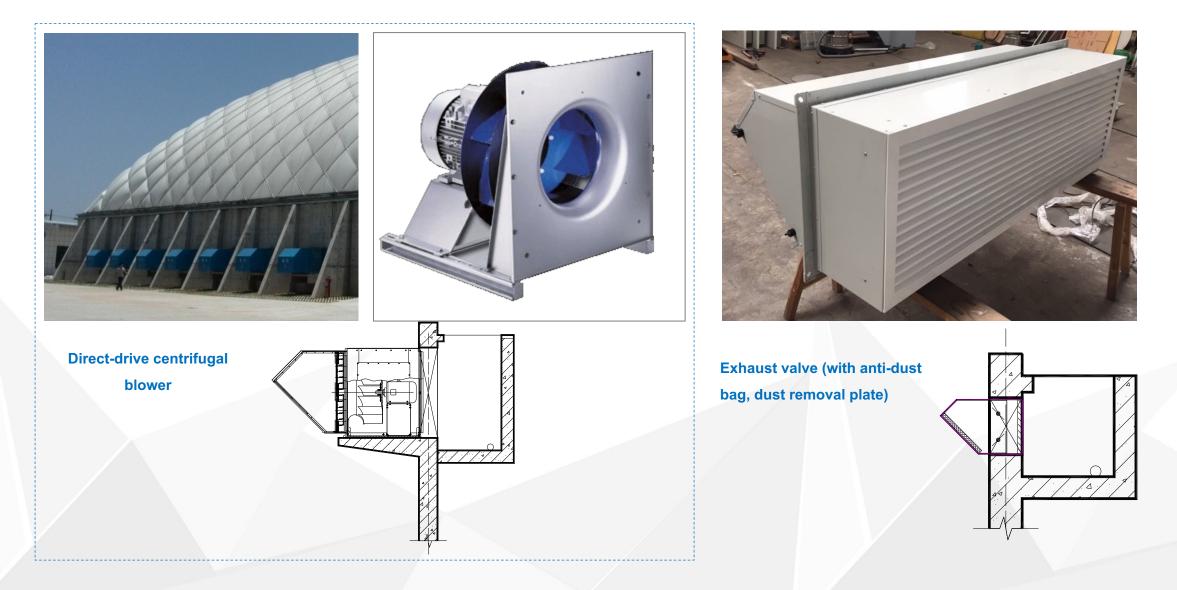

#### > Air Distribution

Air dome storage facility adopts the mechanical air supply and overpressure to exhaust air. Some explosion-proof centrifugal blowers are set, 2 of which are operated with frequency conversion. The normal production guarantees  $0.25 \sim 0.5$  times/h ventilation rate; non-production condition, ensure gas concentration under 0.5%. In accident, all fans will turn on to ensure  $0.5 \sim 1$  times/h ventilation rate. Outside exhaust valve, anti-dust bag, dust removal plate filter and water bath dust removal measure, can effectively remove dust and prevent secondary pollution.

BROADWELL

Gas control: air outlets are set at the top, and the accumulated gas will be discharged to outside by the indoor positive pressure.

Dust control: Sprinkling dust system and coal dust sensor are set. When detect excessive coal dust, turn on sprinkling dust system, also exhaust blower and exhaust valve will automatically open.