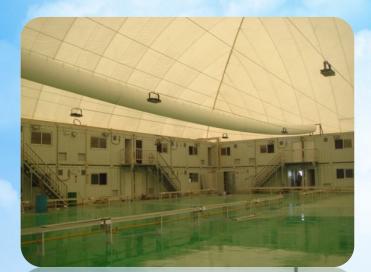

#### Yancheng City Sewage Treatment Plant, 2015

#### ≻ 5900 m<sup>2</sup>

The sewage treatment air dome pool has superior sealing performance and can easily form a closed working space. It is a very good ring-closed structure.

Coverage can achieve excellent results in avoiding secondary pollution when It is used for sewage pools, sewage floors and landfills.

The sewage treatment air dome pool can be quick installation, relocate and reuse.

PVC membrane has excellent airtightness, can effectively block toxic and harmful gases, and has good corrosion resistance & UV resistance.