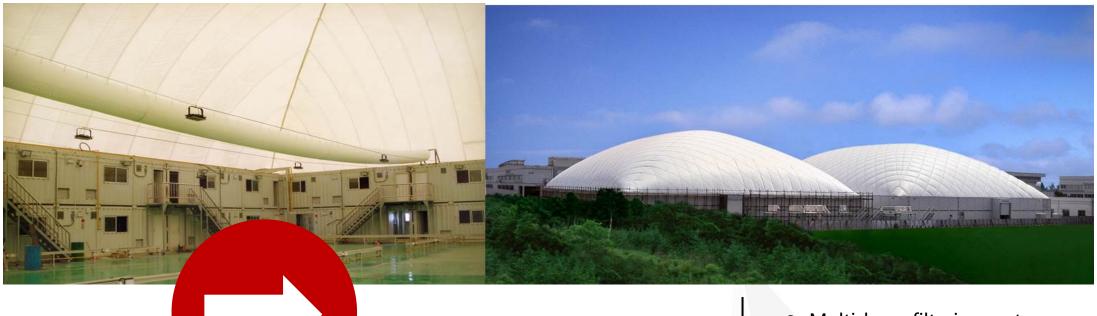

t valve will automatically open.



> Air Distribution



#### > Air Distribution



BROADWELL®

Gas control: air outlets are set at the top, and the accumulated gas will be discharged to outside by the indoor positive pressure.

Dust control: Sprinkling dust system and coal dust sensor are set. When detect excessive coal dust, turn on sprinkling dust system, also exhaust blower and exhaust valve will automatically open.



> Air Distribution



#### Unique Belt Trestle Sealing Technology

Unique air dome trestle patented technolofy Sealing device of belt conveyor in trestle corridor for air supported building







🔁 BROADWELL



Lighting System Design

# Use Natural Light during Daytime



#### > Door System

With vehicle door, trucks can go in and out easily.





#### > Applications



Application scope of air dome structure

#### Temporary shelter

Air dome structure storage facility

Totally enclosed treatment center

... ...



 Multi-layer filtering system makes the workshop with high cleanliness

- Short construction period, easy to move
- Erection in all kinds of environment, ensuring safety and stability of structures

#### > Applications



- As storage for coal and chemical hazardous goods, air structure can effectively seal assorted contamination inside structure, reduce pollution of harmful substance and dust, well protect the environment.
- As barn or logistics warehouse, air structure takes full advantage of inside super large space, maximize to increase the utilization and storage capacity.
- Fresh air supplies from main inlet which located on the ground