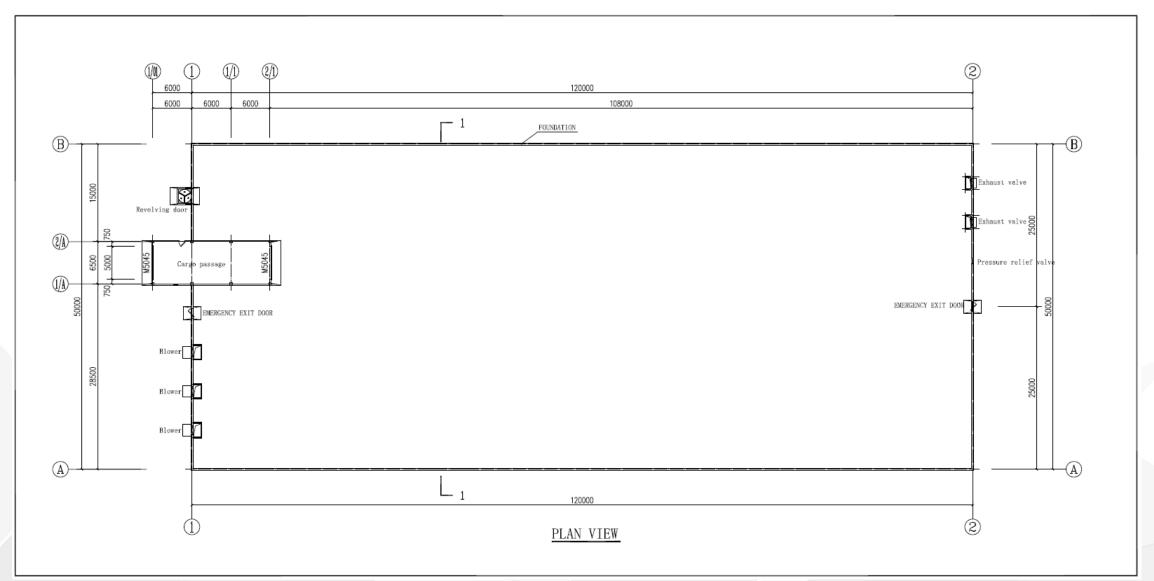

#### Layout Plan Drawing (Sample)

#### > Air Distribution

Air dome storage facility adopts the mechanical air supply and overpressure to exhaust air. Some explosion-proof centrifugal blowers are set, 2 of which are operated with frequency conversion. The normal production guarantees  $0.25 \sim 0.5$  times/h ventilation rate; non-production condition, ensure gas concentration under 0.5%. In accident, all fans will turn on to ensure  $0.5 \sim 1$  times/h ventilation rate. Outside exhaust valve, anti-dust bag, dust removal plate filter and water bath dust removal measure, can effectively remove dust and prevent secondary pollution.

BROADWELL

Gas control: air outlets are set at the top, and the accumulated gas will be discharged to outside by the indoor positive pressure.

Dust control: Sprinkling dust system and coal dust sensor are set. When detect excessive coal dust, turn on sprinkling dust system, also exhaust blower and exhaust valve will automatically open.