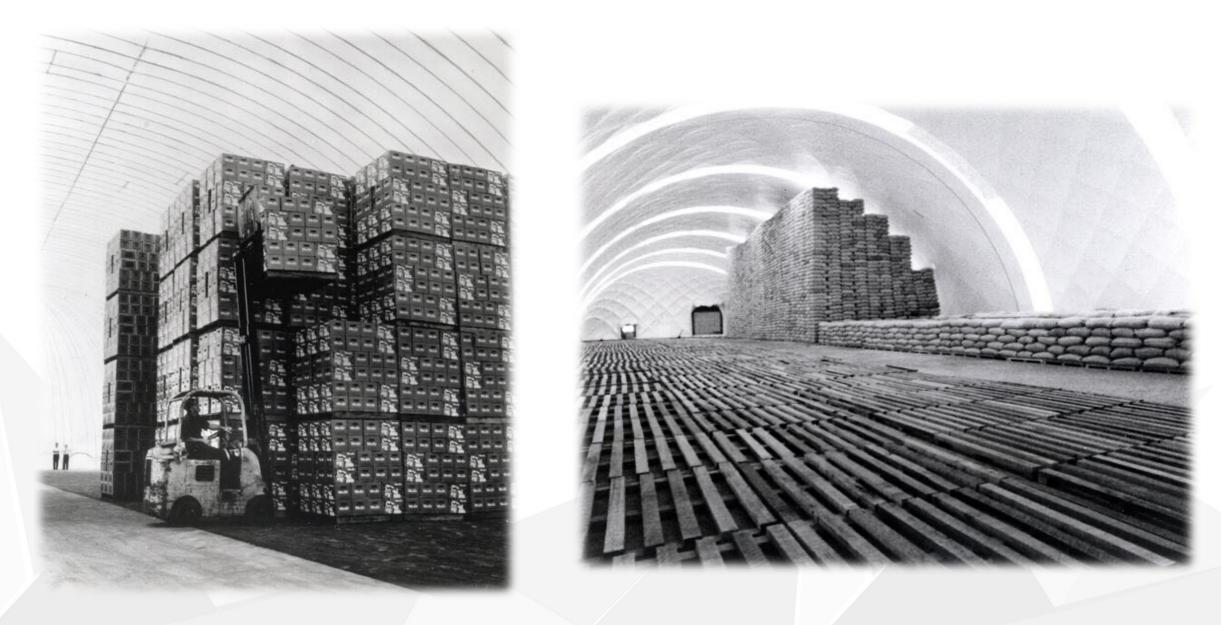

#### > Applications

- As storage for coal and chemical hazardous goods, air structure can effectively seal assorted contamination inside structure, reduce pollution of harmful substance and dust, well protect the environment.
- As barn or logistics warehouse, air structure takes full advantage of inside super large space, maximize to increase the utilization and storage capacity.
- Fresh air supplies from main inlet which located on the ground and bottom of grain, thereby to achieve air flow inside grain and structure. Inside the whole structure, the airflow is smoothly due to existing positive pressure, thereby to ensure the dryness and freshness of grain or food.