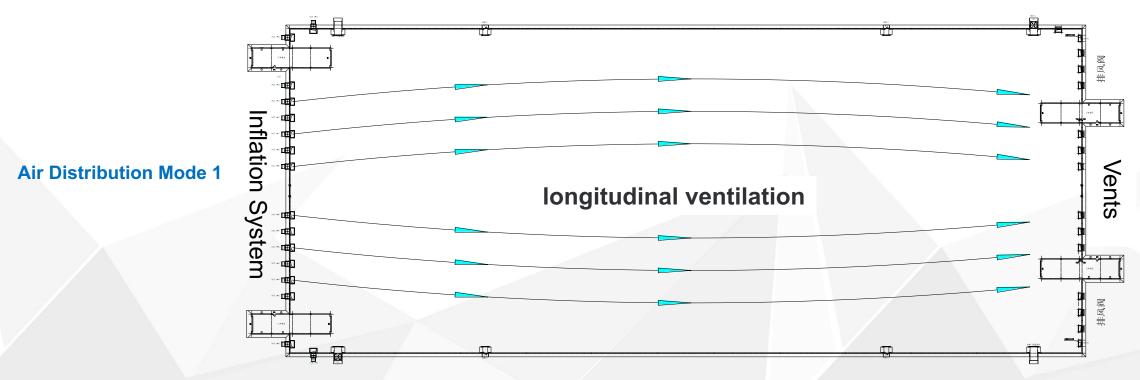

#### > Air Distribution System

#### > Air Distribution

Air dome storage facility adopts the mechanical air supply and overpressure to exhaust air. Some explosion-proof centrifugal blowers are set, 2 of which are operated with frequency conversion. The normal production guarantees  $0.25 \sim 0.5$  times/h ventilation rate; non-production condition, ensure gas concentration under 0.5%. In accident, all fans will turn on to ensure  $0.5 \sim 1$  times/h ventilation rate. Outside exhaust valve, anti-dust bag, dust removal plate filter and water bath dust removal measure, can effectively remove dust and prevent secondary pollution.