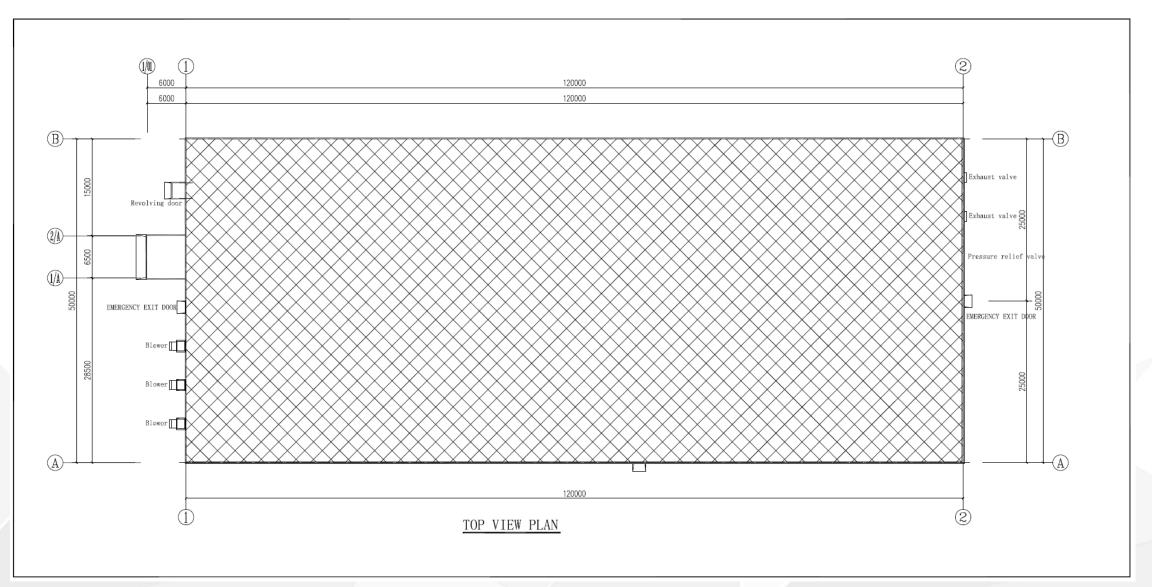

#### Layout Plan Drawing (Sample)

#### > Air Distribution

Air dome storage facility adopts the mechanical air supply and overpressure to exhaust air. Some explosion-proof centrifugal blowers are set, 2 of which are operated with frequency conversion. The normal production guarantees  $0.25 \sim 0.5$  times/h ventilation rate; non-production condition, ensure gas concentration under 0.5%. In accident, all fans will turn on to ensure  $0.5 \sim 1$  times/h ventilation rate. Outside exhaust valve, anti-dust bag, dust removal plate filter and water bath dust removal measure, can effectively remove dust and prevent secondary pollution.

BROADWELL

Gas control: air outlets are set at the top, and the accumulated gas will be discharged to outside by the indoor positive pressure.

Dust control: Sprinkling dust system and coal dust sensor are set. When detect excessive coal dust, turn on sprinkling dust system, also exhaust blower and exhaust valve will automatically open.