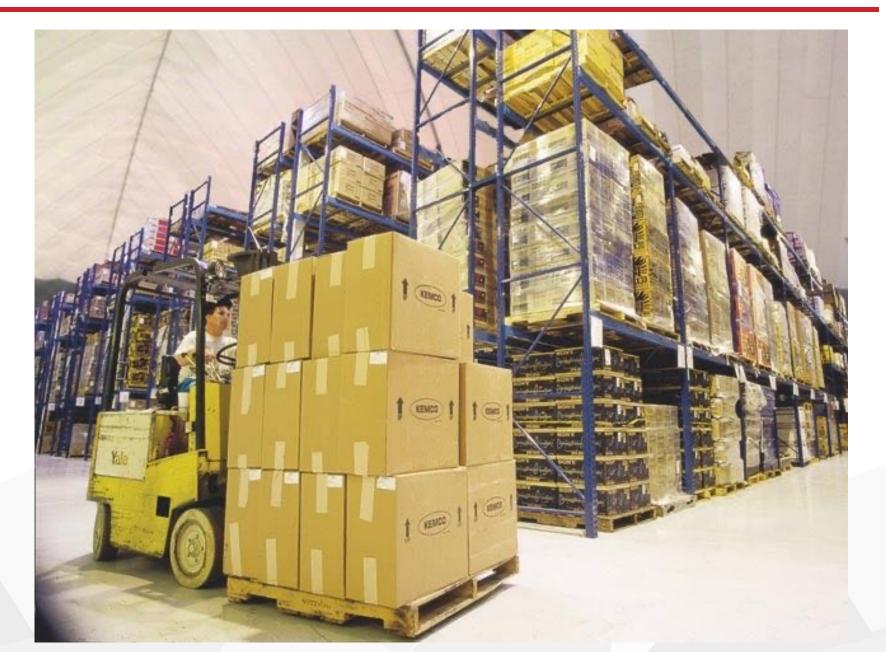

#### > Applications

- As storage for coal and chemical hazardous goods, air structure can effectively seal assorted contamination inside structure, reduce pollution of harmful substance and dust, well protect the environment.
- As barn or logistics warehouse, air structure takes full advantage of inside super large space, maximize to increase the utilization and storage capacity.
- Fresh air supplies from main inlet which located on the ground and bottom of grain, thereby to achieve air flow inside grain and structure. Inside the whole structure, the airflow is smoothly due to existing positive pressure, thereby to ensure the dryness and freshness of grain or food.