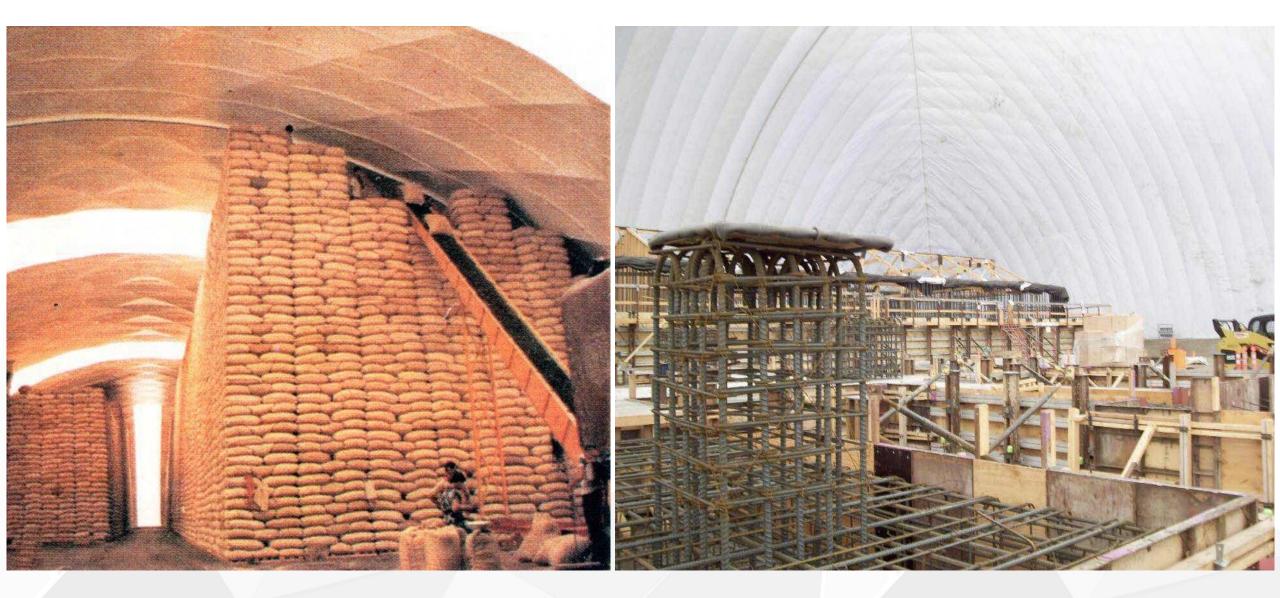

#### > Applications

- As storage for coal and chemical hazardous goods, air structure can effectively seal assorted contamination inside structure, reduce pollution of harmful substance and dust, well protect the environment.
- As barn or logistics warehouse, air structure takes full advantage of inside super large space, maximize to increase the utilization and storage capacity.
- Fresh air supplies from main inlet which located on the ground and bottom of grain, thereby to achieve air flow inside grain and structure. Inside the whole structure, the airflow is smoothly due to existing positive pressure, thereby to ensure the dryness and freshness of grain or food.

#### L160m×W50m×H20m, 8000m<sup>2</sup>

The granary dome is not only leak-proof, moisture-proof, heat-insulated, closed and ventilated, but also has the advantages that traditional steel structure granaries can't match: good sealing performance, strong anti-corrosion ability, seawater erosion resistance; light weight, suitable for construction in soft coastal areas.