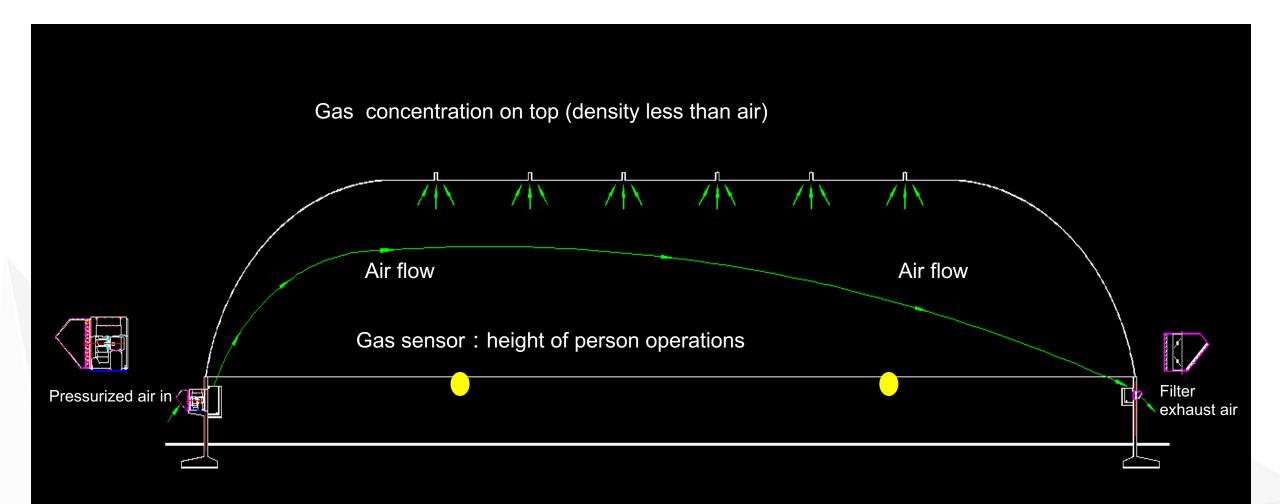

BROADWELL

Gas control: air outlets are set at the top, and the accumulated gas will be discharged to outside by the indoor positive pressure.

Dust control: Sprinkling dust system and coal dust sensor are set. When detect excessive coal dust, turn on sprinkling dust system, also exhaust blower and exhaust valve will automatically open.

#### > Air Distribution

BROADWELL®

Gas control: air outlets are set at the top, and the accumulated gas will be discharged to outside by the indoor positive pressure.

Dust control: Sprinkling dust system and coal dust sensor are set. When detect excessive coal dust, turn on sprinkling dust system, also exhaust blower and exhaust valve will automatically open.